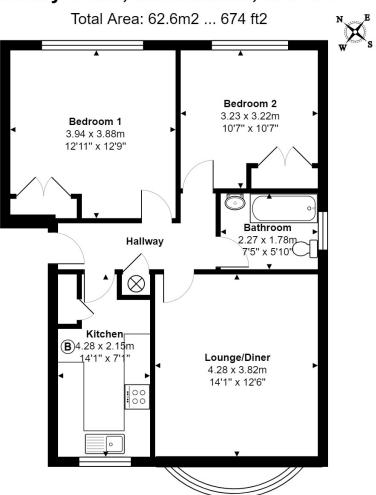

ENTRANCE HALL: LOUNGE/DINING ROOM: TWO BEDROOMS: BATHROOM: PARKING: GARAGE IN BLOCK

EPC RATING: C

Lease length: 950 years Annual service charge: £1,236.00

## Winbury Court, Maidenhead, SL6 1PP

All measurements are approximate and for display purposes only.

PIKE SMITH & KEMP

 $22~{\rm QUEEN}$ STREET, MAIDENHEAD, BERKSHIRE SL6 $1{\rm HZ}$ 

MAIDENHEAD@PIKESMITHKEMP.CO.UK