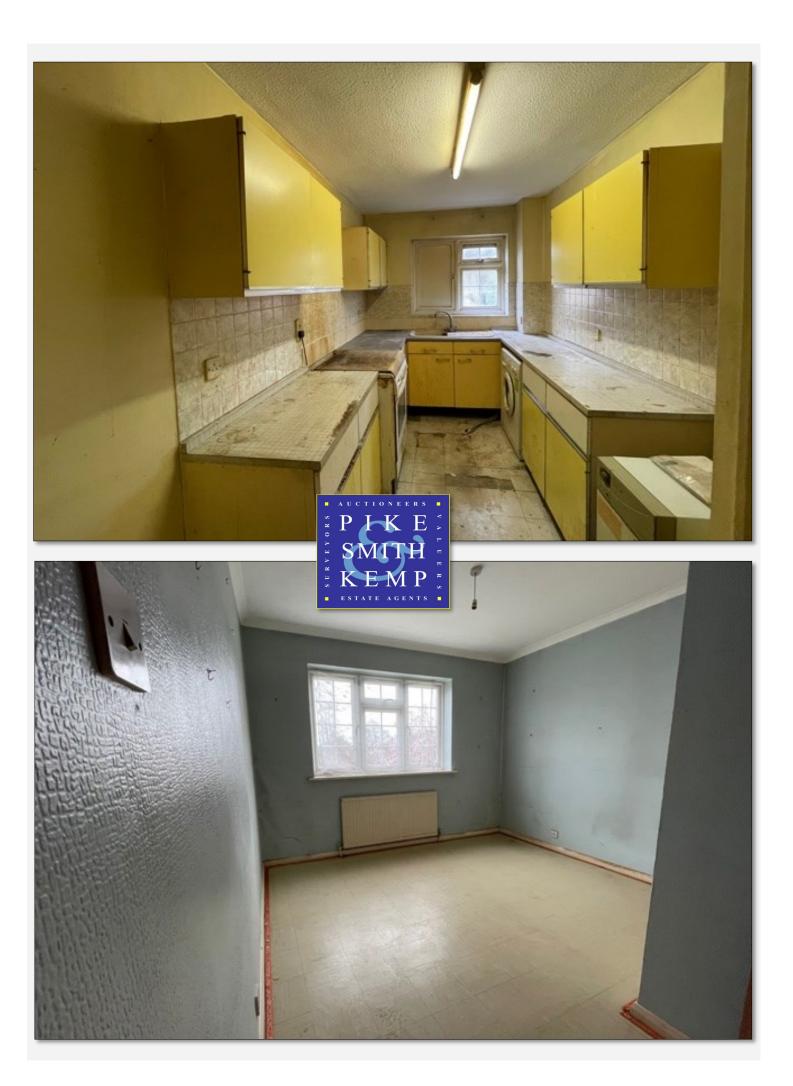

## 10 Winbury Court, West Street, Maidenhead Berkshire, SL6 1PP Price £250,000 Share of Freehold

A good sized two bedroom first floor apartment located close to the town centre and mainline station. The property requires complete modernisation throughout and benefits from residents car park, garage in block and well kept communal areas. NO ONWARD CHAIN.

ENTRANCE HALL: LOUNGE/DINING ROOM: TWO BEDROOMS: BATHROOM: PARKING: GARAGE IN BLOCK

EPC RATING: C

Lease length: 950 years Annual service charge: £1,236.00